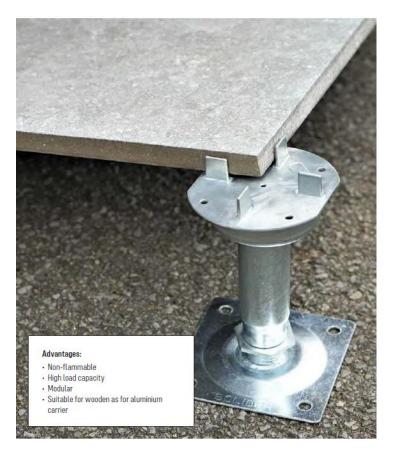

# **CARO NON-COMBUSTIBLE PAVING PEDESTALS**

This weather-proof & non-combustible product carries a European Classification (Euroclass) A1 fire rating. Manufactured from galvanised steel, the Firesol non-combustible paving pedestal is suitable for paved terraces, podiums, balconies and flat roof areas.

### SUPPORT PLATE FOR PAVING -

The FS C3/4T support plate – manufactured in Aluminium, keeps a constant 3mm gap between paving / tiles. Upstands can also be easily clipped for use in stretcher bond format.

#### PEDESTAL BASE -

100 x 100mm square pedestal base allows ample flat supporting surface to spread the load and protect waterproofing membrane, but small enough to pave up to edges and corners without overhang.